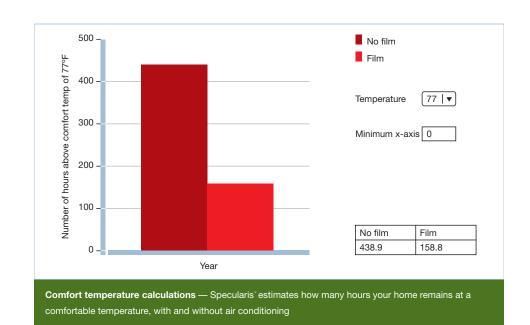

## Specularis\* shows measurable improvements

Specularis is a web-based energy analysis and film selection tool your official dealer can use to give you an accurate assessment of improved comfort and reduced energy consumption. You'll also see how window film protects you and your furnishings from harmful effects of the sun, particularly UV rays.