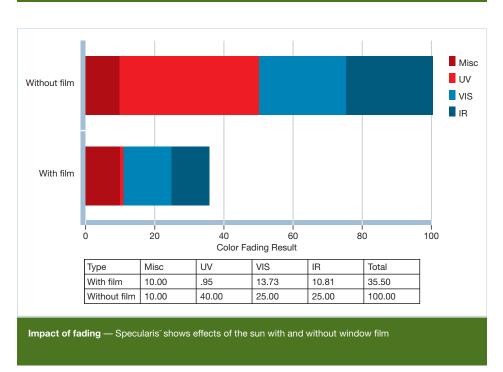

Intense heat makes these rooms uncomfortable and increases your air conditioning costs. You, your family, and your furnishings are also exposed to damaging ultraviolet light.

## Specularis\* shows measurable improvements

Specularis is a web-based energy analysis and film selection tool your official dealer can use to give you an accurate assessment of improved comfort and reduced energy consumption. You'll also see how window film protects you and your furnishings from harmful effects of the sun, particularly UV rays.